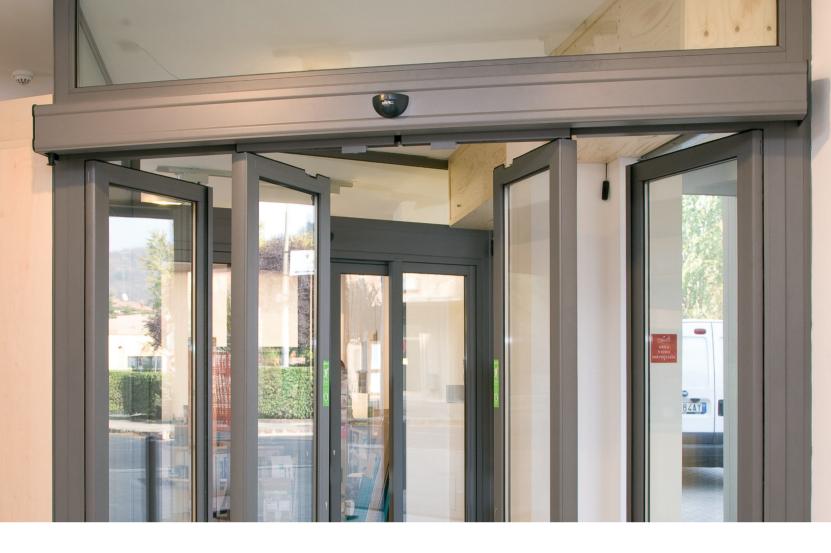

## APN1 - APN2

The APN system is an essential accessory for the realisation of automated entrances fitted on safety exit passage ways.

The APN system is a combination of components purposely designed to facilitate assembly on the aluminium or iron profiles that have to be used when realising automated sliding and semi-fixed leaves that open by breakout if pushed towards the escape route.

Four different types of kits can be supplied:

- APN 1 for one sliding leaf
- APN 2 for two sliding leaves
- APN 1+1 for one sliding leaf and a semi-fixed leaf
- APN 2+2 for two sliding leaves and two semi-fixed leaves

Every kit is supplied complete with the safety accessories provided by the current rules, such as photocells and/or magnetic microswitches that are necessary to stop the operation of the automated system in the event of a breakout through the leaves.